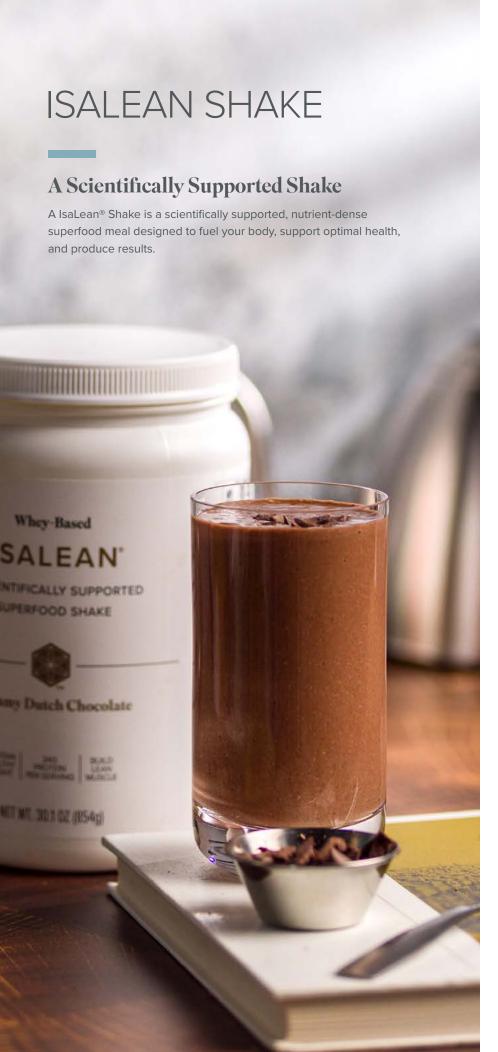

## What's Inside

- 24 grams of high-quality protein, including undenatured whey from grass-fed New Zealand cows
- 8 grams of filling fiber and 6 grams of good fats
- 23 essential vitamins and plant-derived trace minerals
- Superior amino acid profile from branchedchain amino acids
- · Active enzymes for optimal digestion